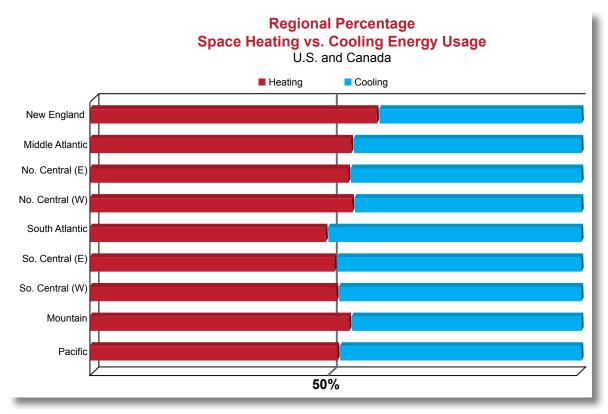

The graph below illustrates that there is a larger need for heating than for cooling in commercial buildings in most every region in North America.

## **High Efficiency = Highest Savings**

Average of all building types.

Sources: U.S. Dept. of Energy CBECS Studies & NRCAN Energy Data Handbook 2010

Since heating makes up the larger expenditure, saving on the monthly heating bill will make more of an impact on overall utility bills.