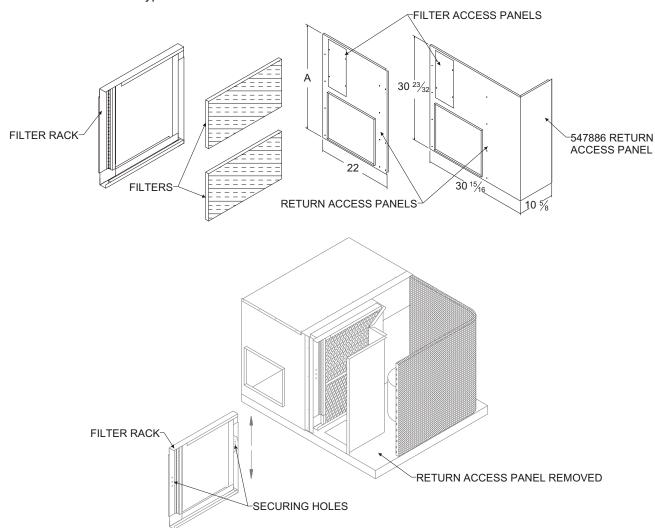

## STEP 1:

Check for correct number of parts. See list below.

- Filter Rack
- Filters (2 of each size see table)
- Return Access Panels 1
- #10 x 16 x 1/2 Type A Screws 10 -

| RE1    | TURN ACCESS                      | S PANELS           |
|--------|----------------------------------|--------------------|
| PART   | А                                | FILTER SIZE        |
| 547887 | 30 <sup>23</sup> / <sub>32</sub> | (2) 14" x 25" x 1" |
| 547888 | 34 23/32                         | (2) 16" x 25" x 1" |
| 547889 | 38 <sup>23</sup> / <sub>32</sub> | (2) 18" x 25" x 1" |

## STEP 2:

Remove unit return access panel. Retain screws for later use.

Insert filter rack in unit in front of coil, then expand the rack so it is resting on the bottom of unit and touching the top of unit. Using screws provided secure filter rack to proper height in front and back. Now install filters in rack, see chart on back page.

# INSTALLATION INSTRUCTION

INSTALLATION INSTRUCTIONS FOR FILTER RACK USED WITH R4GA/GC 024-060 R4GM 024-072 P4SA/SC Q4SA/SC 036-060 UNITS

| UNIT SIZE                                                                            | RETURN ACCESS<br>PANEL                | FILTER SIZE        | PART#      |       |
|--------------------------------------------------------------------------------------|---------------------------------------|--------------------|------------|-------|
| P4SA 048<br>P4SC 036<br>Q4SA 036                                                     | 30 <sup>23</sup> / <sub>32</sub> x 22 | (2) 14" x 25" x 1" | 547887     |       |
| R4GA 048-060<br>R4GC 030-042<br>P4SA 060<br>P4SC 048-060<br>Q4SA 048-060<br>Q4SC 036 | 34 <sup>2</sup> / <sub>32</sub> x 22  | (2) 16" x 25" x 1" | 547888     |       |
| R4GC 048-060<br>R4GM 024-072<br>Q4SC 048-060                                         | 38 <sup>23</sup> ⁄ <sub>32</sub> x 22 | (2) 18" x 25" x 1" | 547889     |       |
|                                                                                      | FIL                                   | TER ACCESS         |            |       |
|                                                                                      |                                       | RETURN A           | ACCESS PAI | JEL-/ |

## STEP 4:

Put in place and secure new return access panel.

| UNIT SIZE                            | FILTER SIZE        | PART#       |
|--------------------------------------|--------------------|-------------|
| R4GA 024-042<br>R4GC 024<br>P4SA 036 | (2) 14" x 25" x 1" | 547886      |
|                                      | FILT               | TER ACCESS~ |
|                                      |                    | RE          |