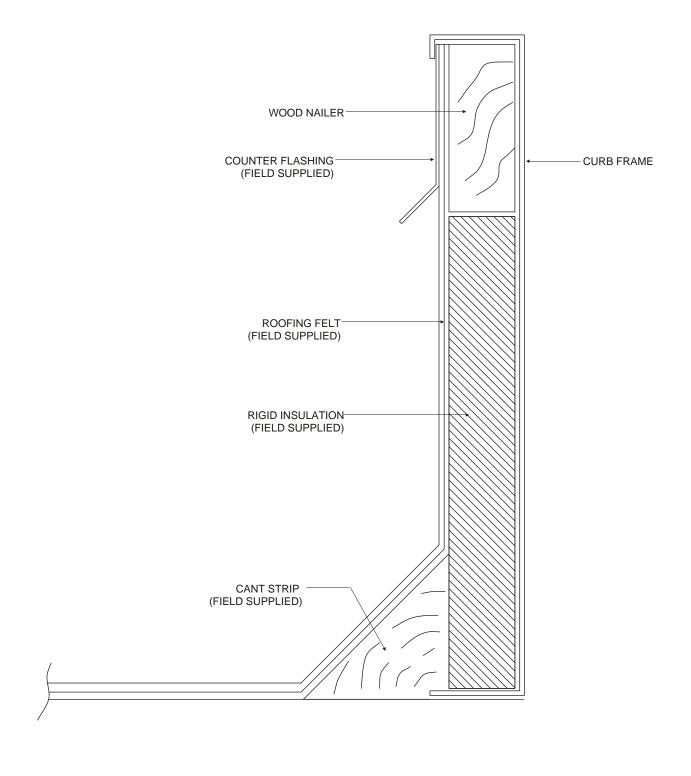

be located on either end depending on individual applications.

### Step 5:

Install the vertical duct support (C) as shown with opening over the desired duct location as shown in Figure 6.

### Step 6

Install the horizontal duct support (D) as shown in Figure 6.

### Step 7:

Install the horizontal duct support (E) as shown in Figure 6.

### Step 8:

If the curb is being assembled and moved to another location, attach the duct supports as shown in "Details".

### Step 9:

Place the 3/4" x 1 1/4" Gasket on all of the top edges of the Roof Curb, including the duct supports.



Figure 6

# INSTALLATION INSTRUCTIONS

INSTALLATION INSTRUCTIONS FOR 547860 / 547861 / 547862 / 547863 ROOF CURBS USED WITH Q5SN/Q6SP 090-120 R6GP/P6SP 072-120 / GR4GN/GP4SN 090-120 UNITS

### **ROOF INSTRUCTIONS**