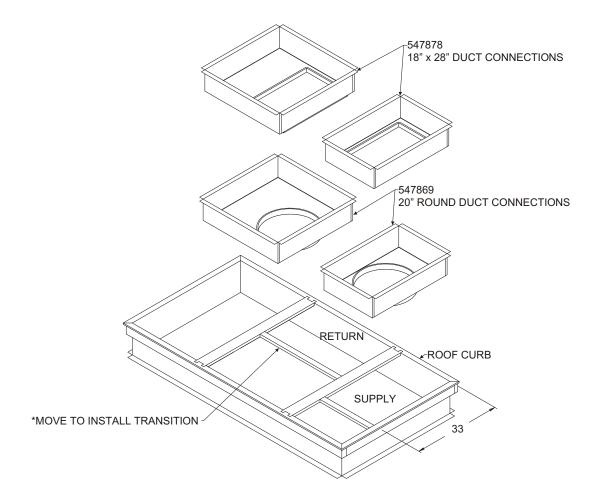

## INSTALLATION INSTRUCTIONS FOR 547869 / 547878 CONCENTRIC CURB TRANSITION USED WITH GR4GM 090-120 UNITS

FORM# 611A-0808 (611A-0298)

The Concentric Curb Transition is designed to drop into the curb and convert the square duct unit connections to round duct. For use with 547860, 547861, 547862, & 547863 roof curbs.

| MODEL# | DUCT SIZE           |
|--------|---------------------|
| 547869 | 20" ROUND           |
| 547878 | 18" X 28" RECTANGLE |

### Step 3:

Move the noted duct support to match the 33" dimension.

### Step 4:

Install transition in supply/return opening in roof curb as shown so the duct work will line up with concentric diffusers.