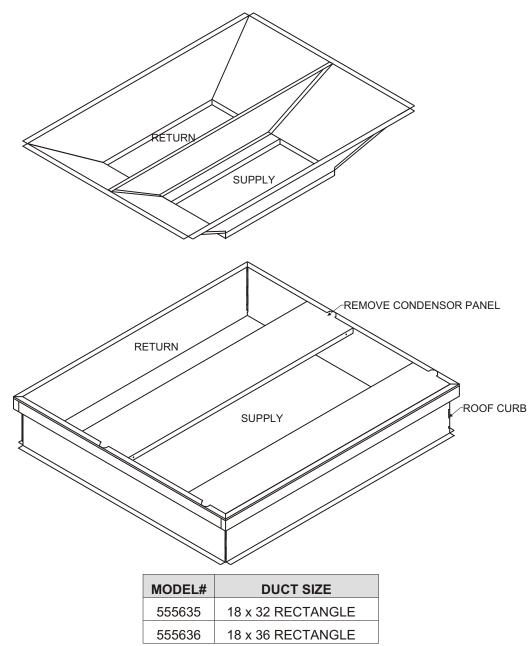

# INSTALLATION INSTRUCTIONS FOR 555635 / 555636 CONCENTRIC CURB TRANSITION USED WITH GR4GM 150/180 UNITS

FORM# 657B-0808 (657B-0604)

The Concentric Curb Transition is designed to drop into the curb and convert the rectangular duct unit connections to duct sizes shown in table. For application of Flush Mount or Step Down Concentric Diffusers with 555617, 555618, 555620 roof curb assembly.

# Step 2:

Remove condensor panel from roof curb.

### Step 3:

Install transition in supply/return opening in roof curb.