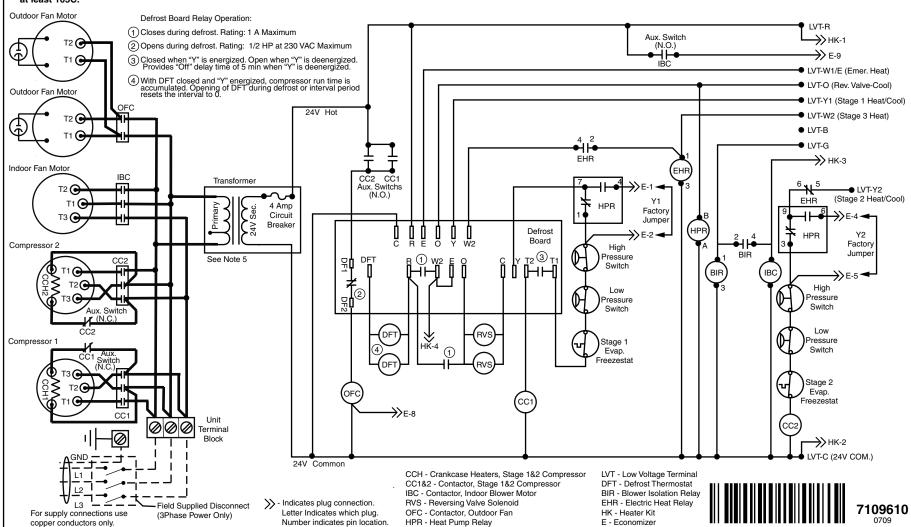

## **WIRING DIAGRAM**

## **Q6SP Series Convertible Packaged/Electric Heat Pump**

208-230/460 Volt

## Three Phase 60 Hz.

- 1. Disconnect all power before servicing.
- 2. For supply connections use copper conductors only.
- If any of the original wire as supplied with the furnace must be replaced, it must be replaced with wiring material having a temperature rating of at least 105C.
- 4. For supply wire ampacities and overcurrent protection, see unit rating label.
- 5. For "C" Series Models only. For 208V operation remove wire from 230V tap and place on 208V tap.
- Couper le courant avant de faire letretien.
  Employez uniquement des conducteurs en cuivre.